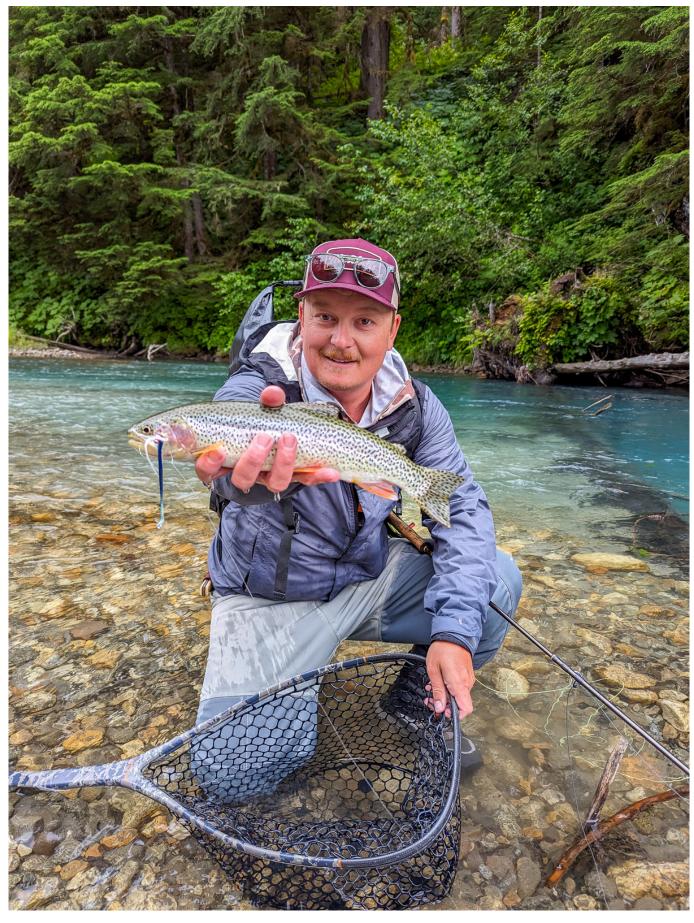

## **Cutthroat trout**

| Multiple cutthroat caught up the river. Mostly for | und within or just behind other a | anadromous species (spawnin | ng salmon beds). |
|----------------------------------------------------|-----------------------------------|-----------------------------|------------------|
|----------------------------------------------------|-----------------------------------|-----------------------------|------------------|

Photo #292 - Image associated with AWC Observation Detail M-AWC-DETAIL-1140