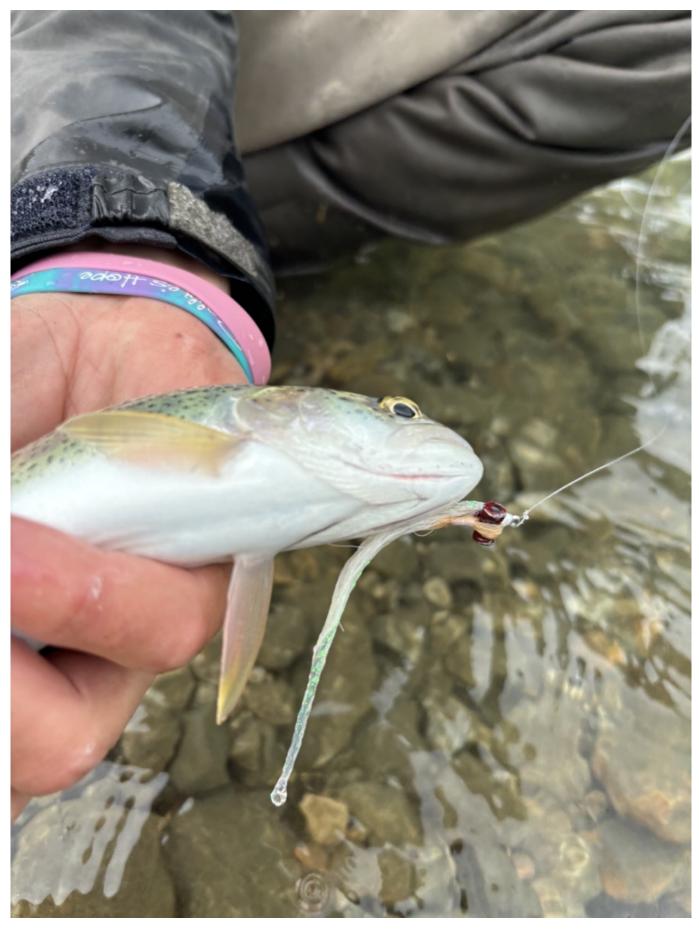

## **Cutthroat trout**

| Multiple cutthroat caught up the river. Mostly for | und within or just behind other a | anadromous species (spawnin | ng salmon beds). |
|----------------------------------------------------|-----------------------------------|-----------------------------|------------------|
|----------------------------------------------------|-----------------------------------|-----------------------------|------------------|

Photo #289 - Image associated with AWC Observation Detail M-AWC-DETAIL-1140

Photo #290 - Image associated with AWC Observation Detail M-AWC-DETAIL-1140

Photo #291 - Image associated with AWC Observation Detail M-AWC-DETAIL-1140