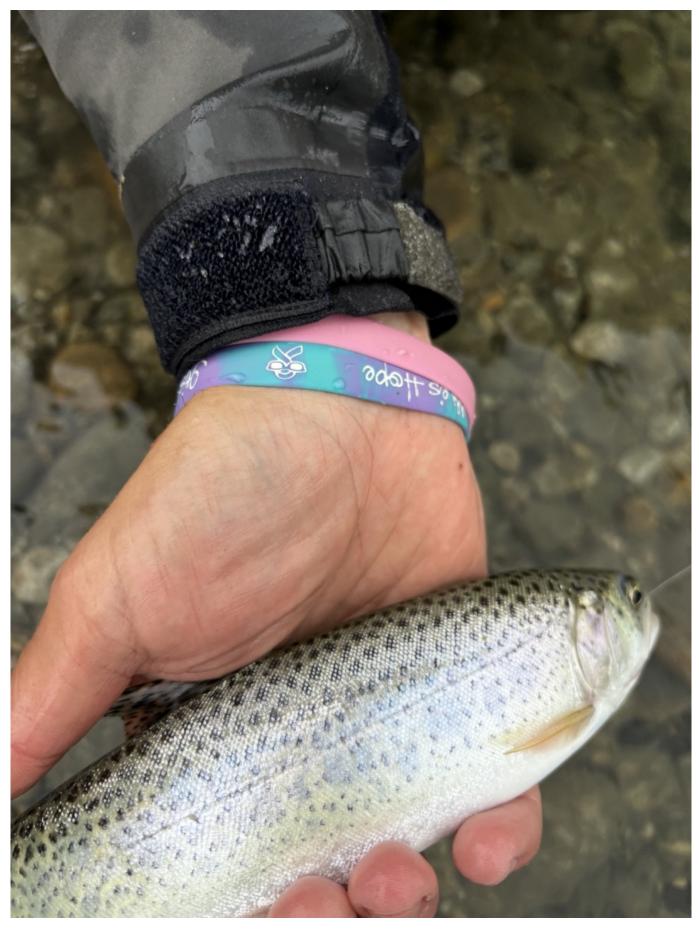

## **Cutthroat trout**

| Multiple cutthroat caught up the river. Mostly for | und within or just behind other a | anadromous species (spawnin | ng salmon beds). |
|----------------------------------------------------|-----------------------------------|-----------------------------|------------------|
|----------------------------------------------------|-----------------------------------|-----------------------------|------------------|

Photo #289 - Image associated with AWC Observation Detail M-AWC-DETAIL-1140

Photo #290 - Image associated with AWC Observation Detail M-AWC-DETAIL-1140

Photo #291 - Image associated with AWC Observation Detail M-AWC-DETAIL-1140