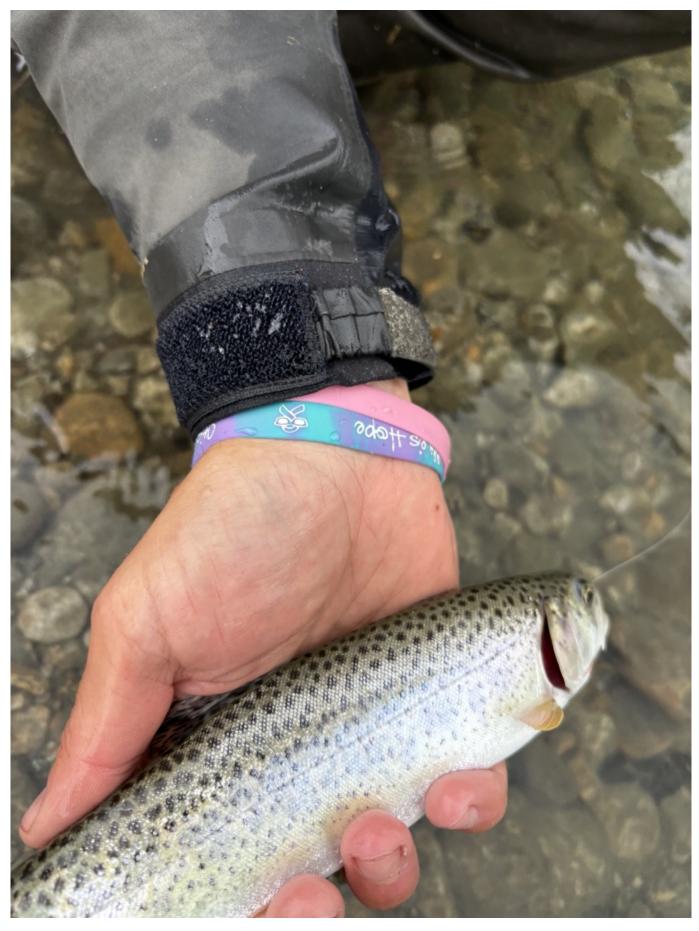

## **Cutthroat trout**

| Multiple cutthroat caught up the river. Mostly for | und within or just behind other a | anadromous species (spawnin | ng salmon beds). |
|----------------------------------------------------|-----------------------------------|-----------------------------|------------------|
|----------------------------------------------------|-----------------------------------|-----------------------------|------------------|

Photo #289 - Image associated with AWC Observation Detail M-AWC-DETAIL-1140

Photo #290 - Image associated with AWC Observation Detail M-AWC-DETAIL-1140

Photo #291 - Image associated with AWC Observation Detail M-AWC-DETAIL-1140